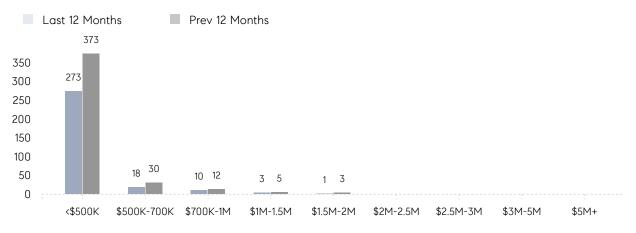

DOM        | -        | 23        | -        |
|                | % OF ASKING PRICE  | -        | 106%      |          |
|                | AVERAGE SOLD PRICE | -        | \$352,142 | -        |
|                | # OF CONTRACTS     | 2        | 24        | -92%     |
|                | NEW LISTINGS       | 2        | 43        | -95%     |
| Condo/Co-op/TH | AVERAGE DOM        | -        | -         | -        |
|                | % OF ASKING PRICE  | -        | -         |          |
|                | AVERAGE SOLD PRICE | -        | -         | -        |
|                | # OF CONTRACTS     | 1        | 0         | 0%       |
|                | NEW LISTINGS       | 0        | 1         | 0%       |

# Hopatcong

#### APRIL 2023

#### Monthly Inventory



### Contracts By Price Range





### Listings By Price Range

COMPASS

 $\sim$   $\sim$   $\sim$   $\sim$   $\sim$ / / / / / / / //// | | | | | / ------

Compass makes no representations or warranties, express or implied, with respect to future market conditions or prices of residential product at the time the subject property or any competitive property is complete and ready for occupancy or with respect to any report, study, finding, recommendation or other information provided by Compass herein. Moreover, no warranty, express or implied, is made or should be assumed regarding the accuracy, adequacy, completeness, legality, reliability, merchantability or fitness for a particular purpose of any information, in part or whole, contained herein. All material is presented with the understanding that Compass shall not be