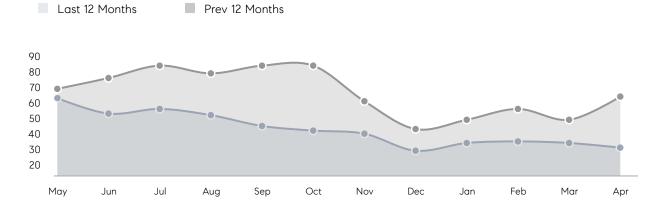

|
| Houses         | AVERAGE DOM        | -        | 23        | -        |
|                | % OF ASKING PRICE  | -        | 106%      |          |
|                | AVERAGE SOLD PRICE | -        | \$352,142 | -        |
|                | # OF CONTRACTS     | 2        | 24        | -92%     |
|                | NEW LISTINGS       | 2        | 43        | -95%     |
| Condo/Co-op/TH | AVERAGE DOM        | -        | -         | -        |
|                | % OF ASKING PRICE  | -        | -         |          |
|                | AVERAGE SOLD PRICE | -        | -         | -        |
|                | # OF CONTRACTS     | 1        | 0         | 0%       |
|                | NEW LISTINGS       | 0        | 1         | 0%       |

# Hopatcong

#### APRIL 2023

#### Monthly Inventory



### Contracts By Price Range





### Listings By Price Range

COMPASS

 $\sim$   $\sim$   $\sim$   $\sim$   $\sim$ / / / / / / / //// | | | | | / ------

Compass makes no representations or warranties, express or implied, with respect to future market conditions or prices of residential product at the time the subject property or any competitive property is complete and ready for occupancy or with respect to any report, study, finding, recommendation or other information provided by Compass herein. Moreover, no warranty, express or implied, is made or should be assumed regarding the accuracy, adequacy, completeness, legality, reliability, merchantability or fitness for a particular purpose of any information, in part or whole, contained herein. All material is presented with the underst